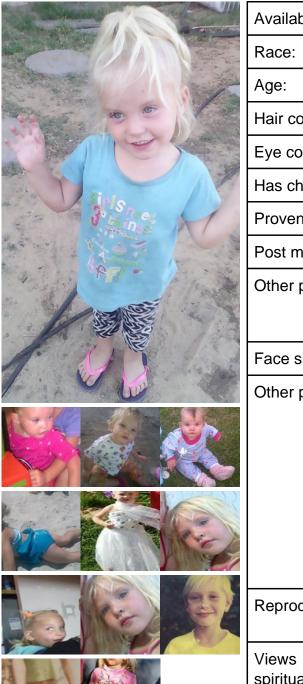

# A - GM 2193, Cape Town

| Available now in Cape Town                                                                                                                                                                                                                                                                             |
|--------------------------------------------------------------------------------------------------------------------------------------------------------------------------------------------------------------------------------------------------------------------------------------------------------|
| White/ Caucasian                                                                                                                                                                                                                                                                                       |
| 33                                                                                                                                                                                                                                                                                                     |
| Straight blonde hair                                                                                                                                                                                                                                                                                   |
| Green eyes                                                                                                                                                                                                                                                                                             |
| Yes                                                                                                                                                                                                                                                                                                    |
| Yes                                                                                                                                                                                                                                                                                                    |
| No                                                                                                                                                                                                                                                                                                     |
| 1.5m., 60kg., medium skin<br>complexion, size 6 shoe, no<br>dimples, 36C cup                                                                                                                                                                                                                           |
| Oval                                                                                                                                                                                                                                                                                                   |
| Christian, South African<br>nationality. Candidate is<br>employed in buying gold. She<br>is a very straight forward and<br>strong willed person interested<br>in beauty therapy. Non-<br>smoker. Reason for donating:<br>Having children is a blessing<br>and I would love to be part of<br>this gift. |
| Two sons and proven egg donor                                                                                                                                                                                                                                                                          |
| Christian                                                                                                                                                                                                                                                                                              |
|                                                                                                                                                                                                                                                                                                        |

### **Physical Profile**

| Race:                                                     | White/ Caucasian              |
|-----------------------------------------------------------|-------------------------------|
| Skin complexion:                                          | Medium                        |
| Face shape:                                               | oval                          |
| Nose shape defined by Wikipedia:                          | Greek - perfect straight nose |
| Eye shape:                                                | Almond                        |
| Height in metres:                                         | 1.5m.                         |
| Weight in kilograms:                                      | 60kg                          |
| What is your usual or ideal weight?                       | 49kg                          |
| Build and body shape:                                     | Slim and petite               |
| Which body part is most sensitive to weight gain or loss? | None                          |
| Eye colour:                                               | Green                         |
| Natural hair colour:                                      | Blonde                        |
|                                                           |                               |

https://staging-baby2mom.temp513.kinsta.cloud

| https://staging-babyzmon.temp515.kinsta.cioud                                         | 2020-04-24 07.20.10               |
|---------------------------------------------------------------------------------------|-----------------------------------|
| Hair colour as a child:                                                               | Blonde                            |
| Hair type:                                                                            | Straight                          |
| Hair texture:                                                                         | Fine                              |
| Description of hands and fingers:                                                     | Normal hands                      |
| Any other defining traits such as breast cup, size shoe size, freckles, dimples, etc: | Size 6 shoe, no dimples, cup 34C. |
| Are you left handed or right handed?                                                  | Right handed                      |
| With which celebrity do you most resemble - physically?                               | Charlize Theron                   |
| Siblings physical traits - hair and eye colour, height, weight and build:             | Short, slim, blonde, blue eyes    |
|                                                                                       |                                   |